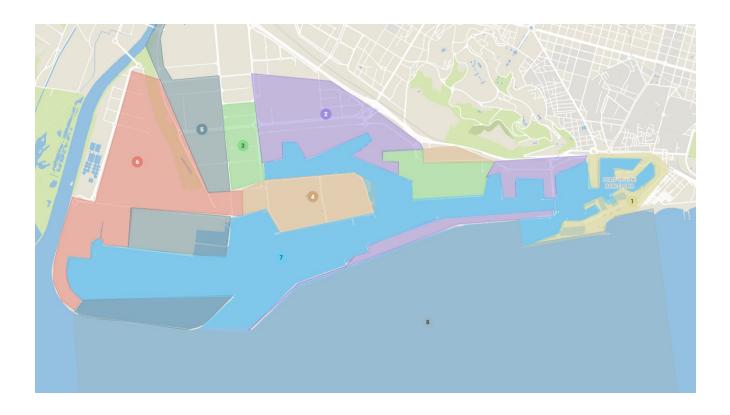

6. DATES TO FLY OVER (Start date and End date of the flight)

Start date:

End date:

7. FLIGHT AREA (The flight areas are marked in the minimum pre-registrations.) The numbers of each zone correspond to the zones on the map.